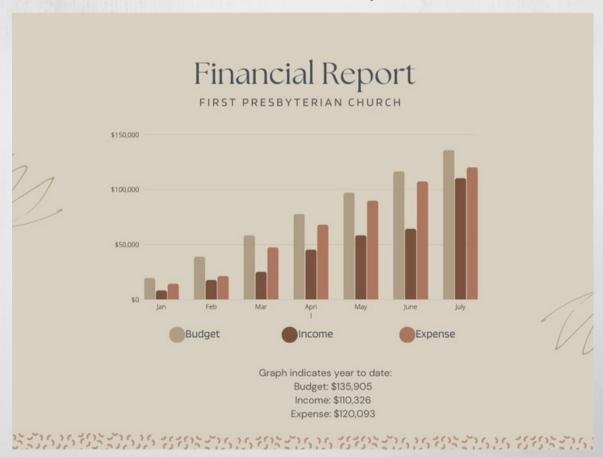

#### **Mission Committee Donations**

**Presbytery Mission Tithing: \$4,504.00** 

**Local:** Rotary of Redwood Falls, Local Food Shelves, Project Turnabout, MIWRC (Minnesota Indian Women's Resource Center-Redwood Falls)

4 Categorizes Totaling: \$4,350.00